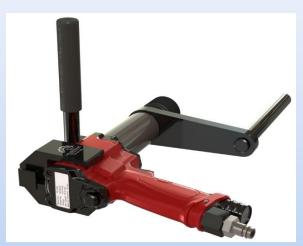

## TRAP TURNER

Made specifically for semi-trailers, the Trap Turner puts the power in your hands. It takes the hard labor out of manually cranking traps. Unload trucks faster, easier and safer than ever before. The unit features forward/reverse operation and a "soft start" trigger to ensure a gradual, safe reaction. The output turns independently from the handle with no torque transmitted back to the user. The unit itself is quiet and non-impacting.

- Adapters for various trailers
- 74 to 350 ft-lbs torque
- Pneumatic drive

- Light Weight
- Quiet
- Non Impacting

The Trap Turner is supplied complete with custom reaction arm, multi-position stabilization handle, 15ft industrial air hose, filter/regulator/lubricator, fittings to operate the most common trap styles and a 2-year warranty.