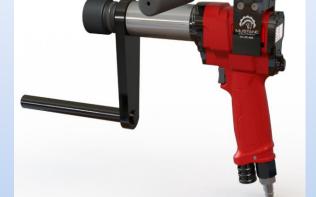

## TRAP TURNER

Made specifically for semi-trailers, the Trap Turner puts the power in your hands. It takes the hard labor out of manually cranking traps. Unload trucks faster, easier and safer than ever before. The unit features forward/reverse operation and a "soft start" trigger to ensure a gradual, safe reaction. The output turns independently from the handle with no torque transmitted back to the user. The unit itself is quiet and non-impacting.

- Adapters for various trailers
- 74 to 350 ft-lbs torque
- Pneumatic drive

- Light Weight
- Quiet
- Non Impacting

The Trap Turner is supplied complete with custom reaction arm, multi-position stabilization handle, 15ft industrial air hose, filter/regulator/lubricator, fittings to operate the most common trap styles and a 2-year warranty.