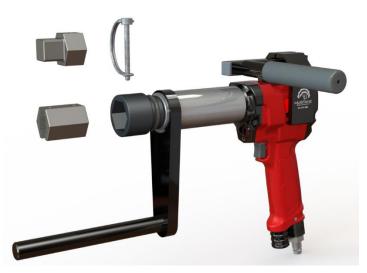

## TRAP TURNER

Made specifically for semi-trailers, the Trap Turner puts the power in your hands. It takes the hard labor out of manually cranking traps. Unload trucks faster, easier and safer than ever before. The unit features forward/reverse operation and a "soft start" trigger to ensure a gradual, safe reaction. The output turns independently from the handle with no torque transmitted back to the user. The unit itself is quiet and non-impacting.

- Adapters for various trailers
- 74 to 350 ft-lbs torque
- Pneumatic drive

- Light Weight
- Quiet
- Non Impacting

The Trap Turner is supplied complete with custom reaction arm, multi-position stabilization handle, 15ft industrial air hose, filter/regulator/lubricator, fittings to operate the most common trap styles and a 2-year warranty.